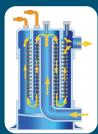

**PORTLAND HEAT PUMP**Heating & cooling with reversible defrosting

CONTROL PANEL

DOUBLE COIL EXCHANGE

## Features:

- 1. Oversized coated energy collector (air coils) higher COP
- 2. Titanium class A1 double-coil heat exchanger
- 3. Active auto-charged defrosting system higher COP
- 4. Digital display
- 5. Waterproof display and control panel
- 6. Backwash feature for sand filter
- 7. Strong plastic casing no corrosion
- 8. Bottom heater to prevent ice formation
- 9. Galvanized bottom plate for horizontal type
- 10. Horizontal air flow
- 11. Easy connection to water system
- 12. Rotary/Scroll compressor
- 13. Flow switch protection
- 14. High / low-pressure switch protection
- 15. Optional vinyl cover for winter protection