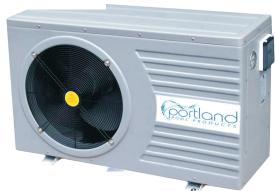

**PORTLAND HEAT PUMP**Heating & cooling with reversible defrosting

CONTROL PANEL

DOUBLE COIL EXCHANGE

## Features:

- 1. Oversized coated energy collector (air coils) higher COP
- 2. Titanium class A1 double-coil heat exchanger
- 3. Active auto-charged defrosting system higher COP
- 4. Digital display
- 5. Waterproof display and control panel
- 6. Backwash feature for sand filter
- 7. Strong plastic casing no corrosion
- 8. Bottom heater to prevent ice formation
- 9. Galvanized bottom plate for horizontal type
- 10. Horizontal air flow
- 11. Easy connection to water system
- 12. Rotary/Scroll compressor
- 13. Flow switch protection
- 14. High / low-pressure switch protection
- 15. Optional vinyl cover for winter protection